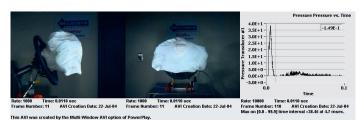

- Enhanced AVI creation: add an information banner, comments and logo to the AVI file
- Create multi-window AVIs that combine multiple video and sensor graphs into a single AVI file (with the Multi-Window AVI toolkit)
- · Batch AVI file creation
- AVI to single image conversion
- Calibrated linear and angular image measurements
- Image rotation
- Region of interest zoom: Size zoom -25% to +1 000%
- Export of image enhanced frames
- Time zero (T0) adjustments for video and sensor data
- Video file types supported:
- JPEG, TIFF, AVI, BYR, MPG, BMP, GIF, CIN