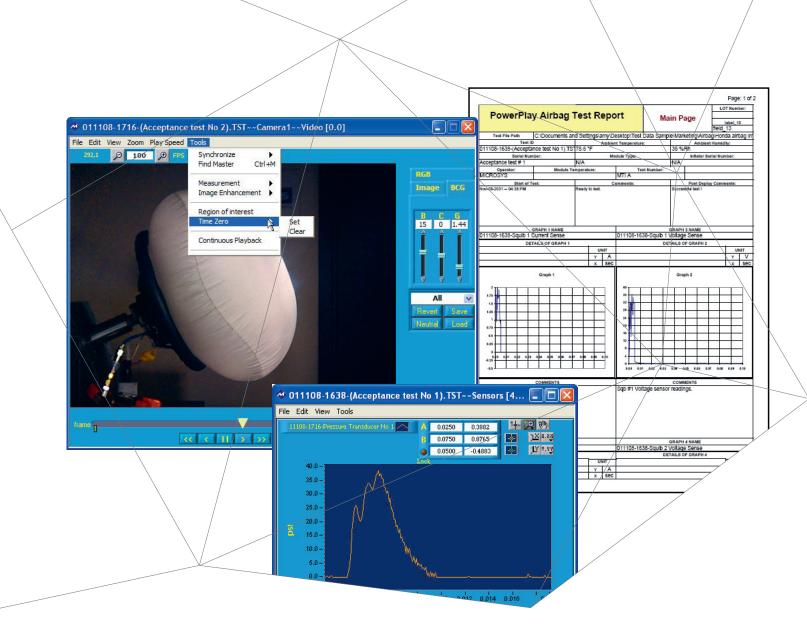

# PowerPlay<sup>™</sup> Test Analysis Software

- Compare multiple tests, camera views & sensor data, all time synchronized
- Sophisticated image enhancement and AVI creation tools
- Combine multiple video & sensor windows to create a single "multi-window" AVI file
- Customizable test reports

## **Specifications**

- Synchronized video data and sensor data playback
- Unlimited number of video windows and sensor windows
- · Report generation using Excel templates
- Search and recall of test data from the SureFire test results database

### Performance: Sensor Functions

- · Single trace graphs, multiple trace graphs; X vs. Y graphs
- Adjust X & Y axis format and precision, graph ranges
- Time clip sensor files to remove unneeded data
- Time zero adjustment
- Dual cursors with time and amplitude readouts
- Import and export to DIAdem Real 64 data format
- Sensor file types supported: CSV and ISO-13499

### Performance: Video

- Enhance images by adjusting red, green, blue, brightness, contrast, gamma
- Single click white balance
- Save & recall of image enhancement settings
- Image sharpen, soften, edge detection and edge enhan-
- AVI creation: set start & end frames, region of interest, control size, quality and play speed

- Enhanced AVI creation: add an information banner, comments and logo to the AVI file
- Create multi-window AVIs that combine multiple video and sensor graphs into a single AVI file (with the Multi-Window AVI toolkit)
- · Batch AVI file creation
- AVI to single image conversion
- Calibrated linear and angular image measurements
- Image rotation
- Region of interest zoom: Size zoom -25% to +1 000%
- Export of image enhanced frames
- Time zero (T0) adjustments for video and sensor data
- Video file types supported:
- JPEG, TIFF, AVI, BYR, MPG, BMP, GIF, CIN