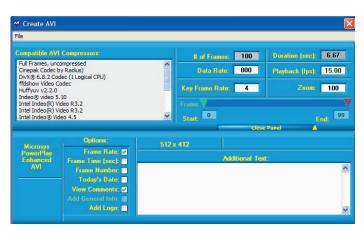

### Performance: Video

- Enhance images by adjusting red, green, blue, brightness, contrast, gamma
- Single click white balance
- Save & recall of image enhancement settings
- Image sharpen, soften, edge detection and edge enhan-
- AVI creation: set start & end frames, region of interest, control size, quality and play speed

- Enhanced AVI creation: add an information banner, comments and logo to the AVI file
- Create multi-window AVIs that combine multiple video and sensor graphs into a single AVI file (with the Multi-Window AVI toolkit)
- · Batch AVI file creation
- AVI to single image conversion
- Calibrated linear and angular image measurements
- Image rotation
- Region of interest zoom: Size zoom -25% to +1 000%
- Export of image enhanced frames
- Time zero (T0) adjustments for video and sensor data
- Video file types supported:
- JPEG, TIFF, AVI, BYR, MPG, BMP, GIF, CIN