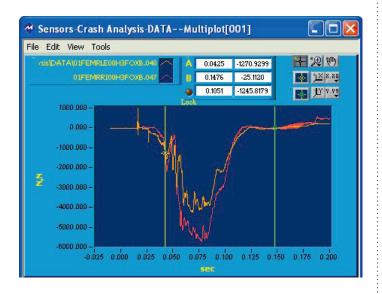

### Performance: Sensor Functions

- · Single trace graphs, multiple trace graphs; X vs. Y graphs
- Adjust X & Y axis format and precision, graph ranges
- Time clip sensor files to remove unneeded data
- Time zero adjustment
- Dual cursors with time and amplitude readouts
- Import and export to DIAdem Real 64 data format
- Sensor file types supported: CSV and ISO-13499

### Statistics

minimum, maximum and average for total time or displayed time